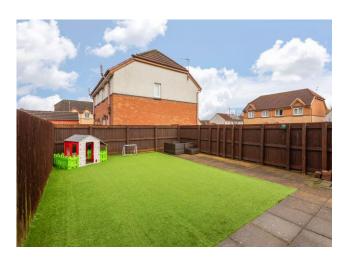

The family bathroom is finished with a white three-piece suite, 1/2 height tiling to the walls, and a tiled floor, with an opaque window to the rear providing privacy.

Outside, the pet and child-friendly garden is enclosed within timber fencing and features artificial grass and a paved patio, creating a low-maintenance and safe space for the whole family to enjoy.