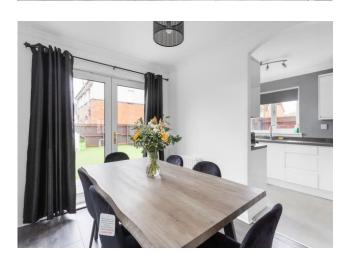

The dining room, which is semi-open plan to the lounge and kitchen, benefits from French doors leading to the garden, offering a lovely connection between the indoor and outdoor living spaces. A handy store and ample space for dining furniture make this room both practical and inviting.