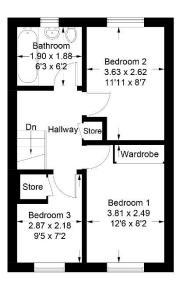

Upstairs, you will find three well-proportioned bedrooms and a family bathroom. The master bedroom and second bedroom are both generously sized doubles, with the former boasting built-in wardrobes and both featuring cosy carpets. The third bedroom, also carpeted, is a good-sized single with a useful built-in store.

#### **Sizes**

Lounge 13' 10" x 12' 2" (4.21m x 3.71m)

Dining Room 10' 8" x 7' 9" (3.25m x 2.36m)

Kitchen 11' 2" x 7' 2" (3.40m x 2.18m)

Bedroom 1 12' 6" x 8' 2" (3.81m x 2.49m)

Bedroom 2 11' 1" x 8' 7" (3.38m x 2.61m)

Bedroom 3 9' 5" x 7' 2" (2.87m x 2.18m)

Bathroom 6' 3" x 6' 2" (1.90m x 1.88m)

#### 12 Woodville Court, Broxburn

Approximate Gross Internal Area = 72.7 sq m / 782 sq ft

First Floor