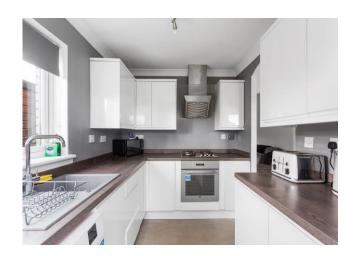

The contemporary modern kitchen is a true showstopper, with white high gloss base and wall units, coordinating worktops, and integrated appliances, including a 4-burner gas hob, oven, and hood. There is also space for a freestanding washing machine and fridge/freezer, while a door leads outside for added convenience.