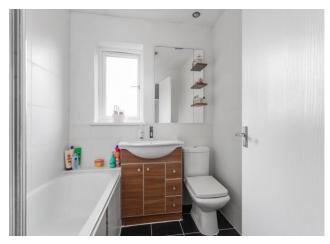

The family bathroom is finished with a white three-piece suite, 1/2 height tiling to the walls, and a tiled floor, with an opaque window to the rear providing privacy.

Outside, the pet and child-friendly garden is enclosed within timber fencing and features artificial grass and a paved patio, creating a low-maintenance and safe space for the whole family to enjoy.