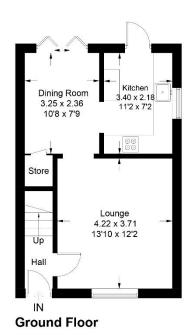

#### **Sizes**

Lounge 13' 10" x 12' 2" (4.21m x 3.71m)

Dining Room 10' 8" x 7' 9" (3.25m x 2.36m)

Kitchen 11' 2" x 7' 2" (3.40m x 2.18m)

Bedroom 1 12' 6" x 8' 2" (3.81m x 2.49m)

Bedroom 2 11' 1" x 8' 7" (3.38m x 2.61m)

Bedroom 3 9' 5" x 7' 2" (2.87m x 2.18m)

Bathroom 6' 3" x 6' 2" (1.90m x 1.88m)

#### 12 Woodville Court, Broxburn

Approximate Gross Internal Area = 72.7 sq m / 782 sq ft

First Floor