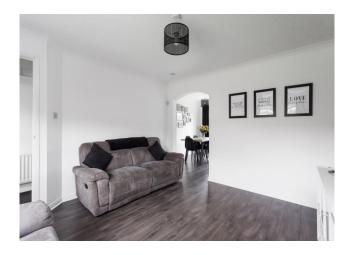

Upon entering, you will be greeted by the stylish lounge, adorned with crisp white walls and a feature stylish wallpaper wall, creating a striking contrast with the chic laminate flooring that flows seamlessly into the adjacent dining room. This beautifully styled living space is perfect for entertaining or simply relaxing with loved ones.