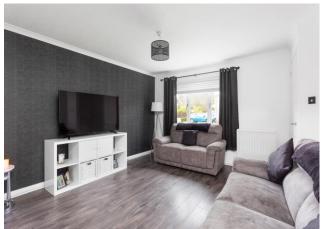

Upon entering, you will be greeted by the stylish lounge, adorned with crisp white walls and a feature stylish wallpaper wall, creating a striking contrast with the chic laminate flooring that flows seamlessly into the adjacent dining room. This beautifully styled living space is perfect for entertaining or simply relaxing with loved ones.